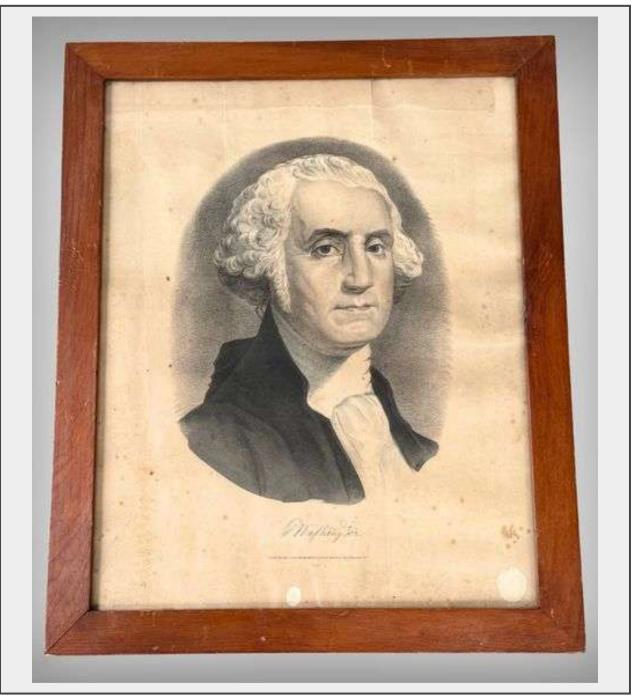

**Sale Name:** Shipping Available!!! New Lots Added - Antique Auction: Fenton, Uranium, Victorian Glass, Early American Furniture, Crocks, QuiltsArtwork, and MORE! \* - Westerville, OH

LOT 47 - Original Currier and Ives Framed Portrait Illustration of George Washington with Signature Replica

## **Description**

Framed illustration of George Washington, featuring a replica of his signature. The image includes the text "Entered according to Act of Congress, 1858" suggesting historical significance. The antique frame is wooden, and the artwork shows signs of wear including stains.