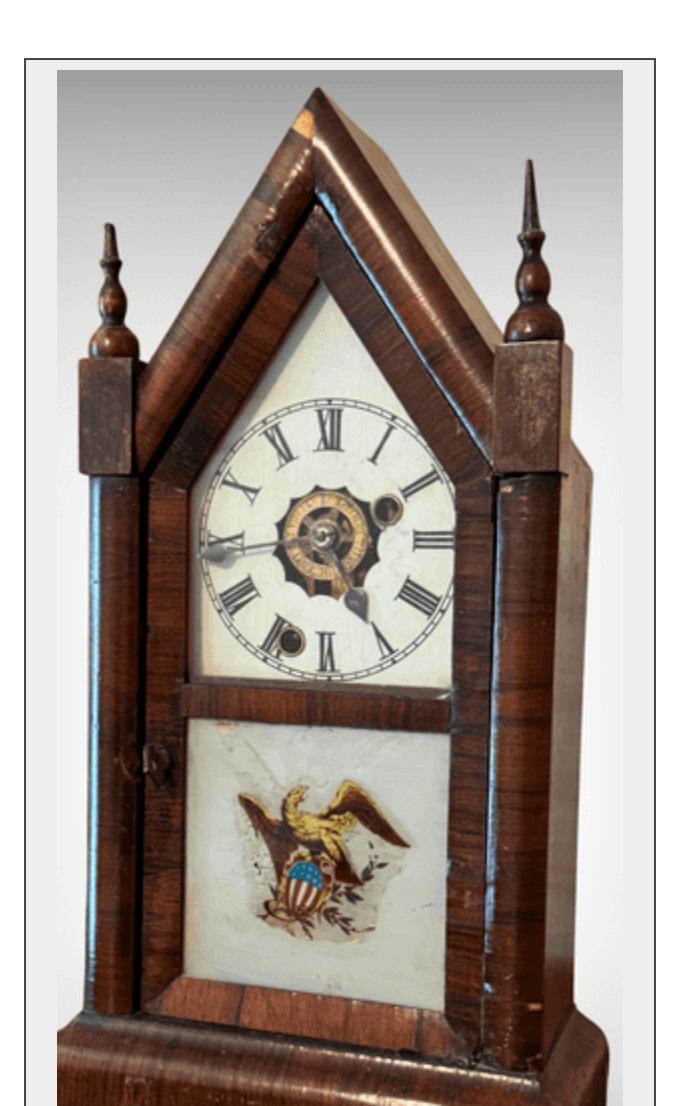

**Sale Name:** Shipping Available!!! New Lots Added - Antique Auction: Fenton, Uranium, Victorian Glass, Early American Furniture, Crocks, QuiltsArtwork, and MORE! \* - Westerville, OH

LOT 113 - Antique Ansonia Wooden Shelf Clock With Reverse Painted Glass Panel

## Description

Ansonia wooden mantel clock featuring a gothic-style case with turned finials, reverse glass painting of an eagle and shield, and a brass pendulum. Includes original inner labels and Roman numeral clock face. Condition shows signs of wear consistent with age.