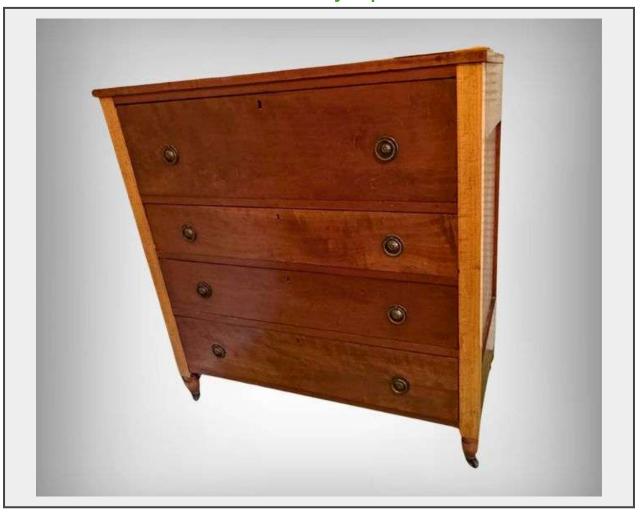

**Sale Name:** Shipping Available!!! New Lots Added - Antique Auction: Fenton, Uranium, Victorian Glass, Early American Furniture, Crocks, QuiltsArtwork, and MORE! \* - Westerville, OH

LOT 120 - Beautiful 1850's Four-Drawer Curly Maple Chest with Brass Pulls

Measurements 42" x 41" x 20"

## Description

Beautiful Four-drawer tiger maple chest featuring brass pulls and decorative round hardware. The chest is supported on four casters for ease of movement. The piece showcases contrasting wood tones and is functional for storage. Condition shows wear consistent with age and use.