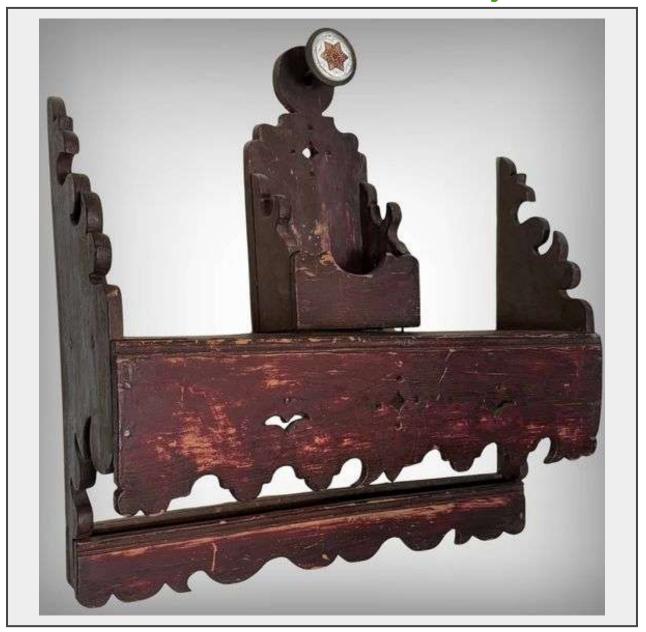

**Sale Name:** Shipping Available!!! New Lots Added - Antique Auction: Fenton, Uranium, Victorian Glass, Early American Furniture, Crocks, QuiltsArtwork, and MORE! \* - Westerville, OH

LOT 128 - Wood Wall-Mounted Rustic Shelf with Cutout Detailing

## Description

Wall-mounted wooden shelf featuring cutout detailing, weathered red finish, and an upper section with a decorative knob. Includes compartments for storage and a single lower bar for displaying or hanging items. Condition shows significant wear. Decorative nail is NOT included.