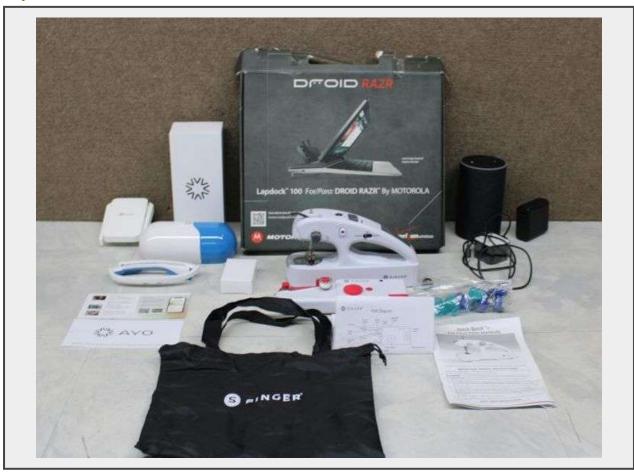

## **Description**

A Singer Stitch Quick+ handheld sewing machine with instruction manual and parts diagram, a Motorola Lapdock 100 for Droid Razr (box and contents included), and a TP-Link RE315 AC1200 Wi-Fi Range Extender. Also includes an AYO wearable device with storage case, product documentation, and headband component. Additional items such as push pins and other miscellaneous accessories are included. Condition is untested. Please see the photos to help determine the condition and the value for yourself. Sells as is.