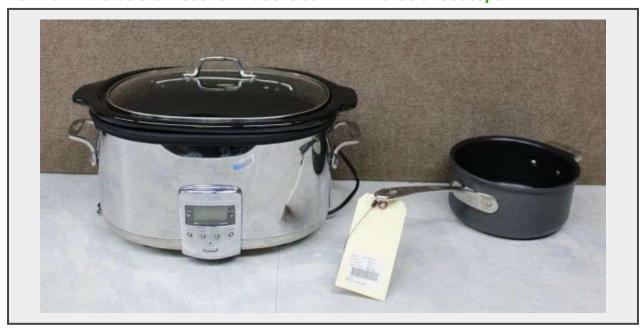

**Sale Name:** Dinner With Sterling, Decor By Arhaus, Guests by Pleasant Doll Company LOT 26 - All-Clad Slow Cooker Model SC01 with Nonstick Saucepan

## **Description**

All-Clad slow cooker, model SC01, with a 3-quart (2.85L) capacity and a 120V, 320W power rating. Includes a glass lid, digital control panel, and a black ceramic insert. Made in China and labeled for household use only. The lot also includes a nonstick saucepan with a stainless steel handle, marked All-Clad. Slow cooker was powered on; no further testing performed. Please see the photos to help determine the condition and the value for yourself. Sells as is.