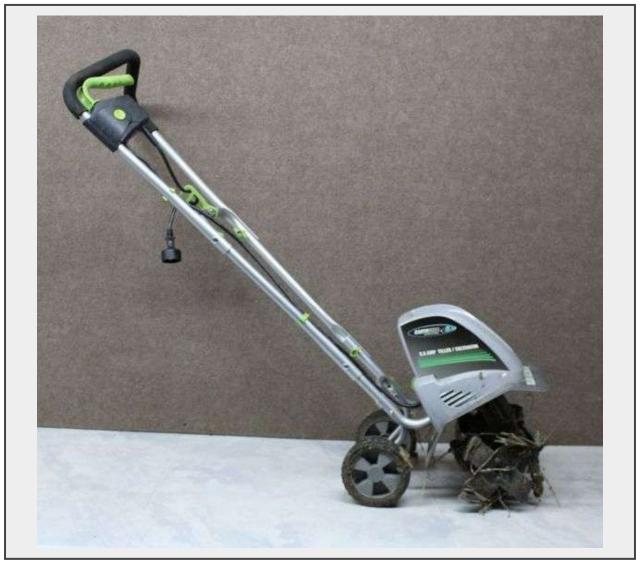

Sale Name: Dinner With Sterling, Decor By Arhaus, Guests by Pleasant Doll Company LOT 29 - Earthwise TC70001 8.5 Amp Electric Tiller/Cultivator

## Description

Earthwise TC70001 8.5 Amp electric tiller/cultivator featuring dual tines, ergonomic handlebars, and wheels for maneuverability. The tines show evidence of prior use with dirt and plant debris present. Includes a power cord connector and label indicating model and serial number. Unit is untested. Please see the photos to help determine the condition and the value for yourself. Sells as is.