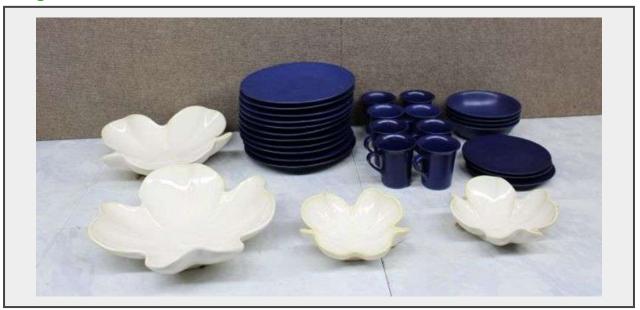

**Sale Name:** Dinner With Sterling, Decor By Arhaus, Guests by Pleasant Doll Company **LOT 4 - Stoneware and Ceramic Dinnerware Set with Dogwood and Blue Matte Designs** 

## Description

Dinnerware set featuring white ceramic bowls shaped like dogwood flowers and blue matte stoneware pieces. Includes large dogwood bowls, smaller dogwood bowls, large blue dinner plates, blue medium plates, blue small dinner plates, and blue mugs. Some pieces show minor wear, including scratches and discoloration. Please see the photos to help determine the condition and the value for yourself. Sells as is.