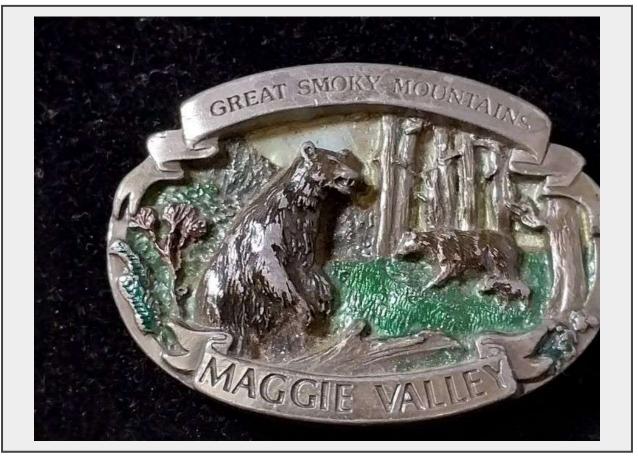

**Sale Name:** Harley-Davidson Limited Edition Belt Buckle, Jewerly, Knife, Trivets, Electronics, Books, Prints, Shot Glasses, Purse, Paper Goods and Magazines + MORE! **LOT 2 - 1986 Maggie Valley Great Smoky Mountains Belt Buckle by C+J Inc.** 

## Description

Vintage enameled belt buckle featuring black bears in a forest scene, marked *"Great Smoky Mountains – Maggie Valley."* Made by C+J Inc. and dated **1986**, this scenic collectible captures the wildlife and natural beauty of the Smokies. Back is marked **CJ 1421**, ©1986, and made with detailed raised and painted accents. A charming souvenir or addition to any vintage buckle or national park collection.