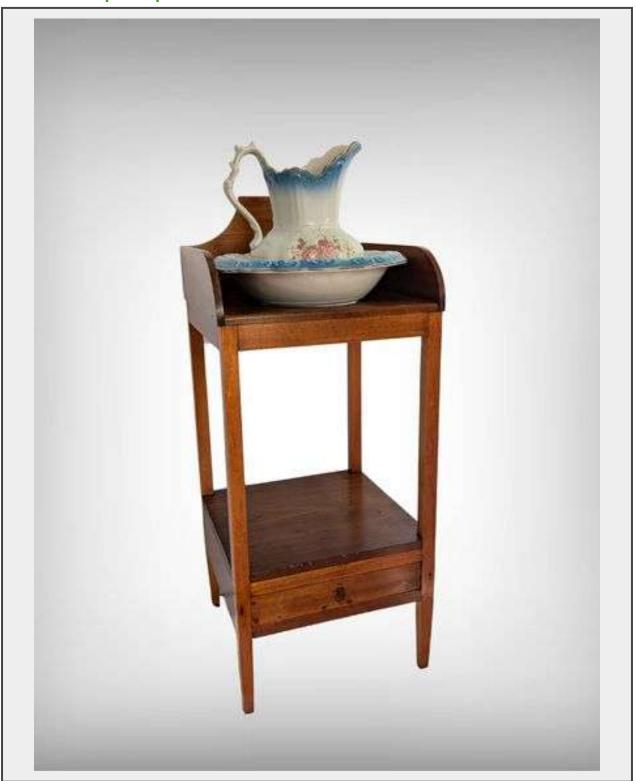

**Sale Name:** SHIPPING AVAILABLE! Timeless Antique Liquidation... Fenton, Uranium & Victorian Glass, Early American Furniture, Crocks, Artwork, and MORE! \* - Westerville, OH

LOT 58 - Antique Maple Washstand With Ceramic Basin And Pitcher

**Measurements** 42" x 16" x 18"

**Description** 

Wooden washstand with a recessed top section featuring cutouts for a ceramic basin and pitcher (included). The stand has a lower shelf and a drawer for storage. The ceramic basin and pitcher are decorated with floral patterns and gradient blue accents.