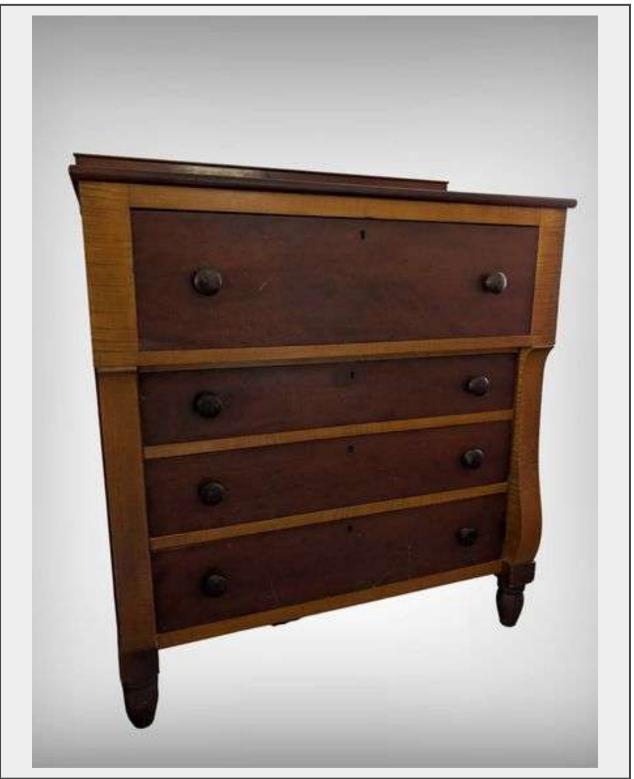

**Sale Name:** SHIPPING AVAILABLE! Timeless Antique Liquidation... Fenton, Uranium & Victorian Glass, Early American Furniture, Crocks, Artwork, and MORE! \* - Westerville, OH

LOT 62 - Antique 1850's Tiger Maple and Cherry Four-Drawer Wooden Dresser with Dovetail Construction

**Measurements** 43" x 22" x 50"

Description

Antique 1850's Tiger Maple and Cherry, Four-drawer wooden chest featuring dovetail joinery on the drawers, turned wooden legs, and wooden knob pulls. Each drawer is framed by lighter wood accents, creating a striking contrast. The chest includes a raised back panel above the top. In overall all good condition!