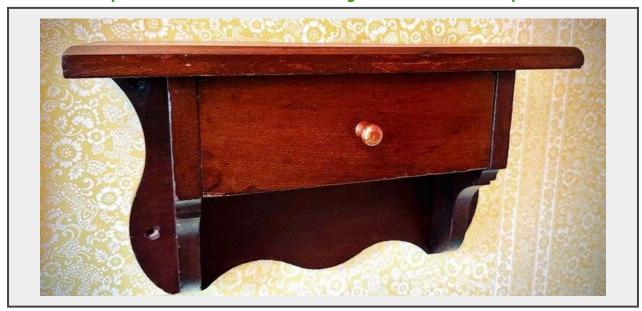

**Sale Name:** SHIPPING AVAILABLE! Timeless Antique Liquidation... Fenton, Uranium & Victorian Glass, Early American Furniture, Crocks, Artwork, and MORE! \* - Westerville, OH

LOT 71 - Antique Wooden Wall Shelf with Single Drawer and Scalloped Detail

## **Description**

Wooden wall-mounted shelf featuring a single drawer with a rounded knob and decorative scalloped edges along the lower portion. The shelf is crafted from a dark-stained wood and shows signs of wear. Suitable for decorative or functional use.